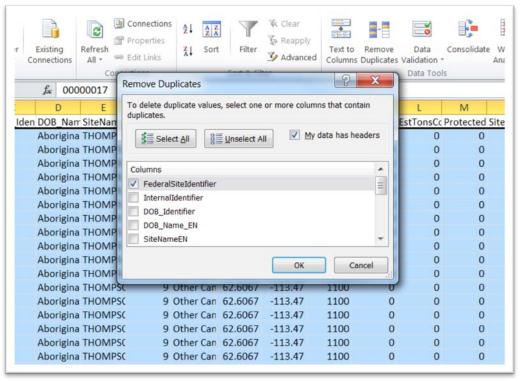

15)

16) Unselect, and then select the first column, the "FederalSiteIdentifier".

17) Selecting OK, leaves you with 1060 Records or "unique values", the same number contained in the table on the <u>Treasury Board's website</u>.