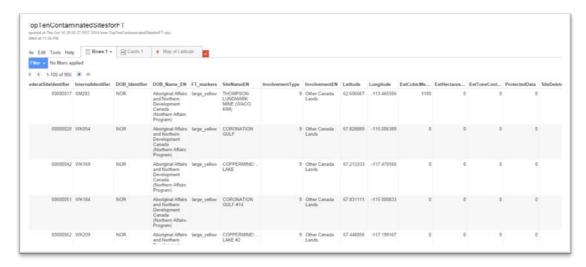

- 18) Mapping this many records randomly is an option, but wouldn't it be better to use a bit of analysis, creating, for instance, a table of top-five departments with the largest number of sites.
- 19) To do this, we'll have to create a pivot table, grouping the departments in column D ("DOB\_Name\_EN"), counting the ID numbers (now free of duplicates), and sorting the result in descending order.
- 20) Be sure to format your number in the pivot table's column B., label the worksheet, and drag the tab to the right of your

32) Call the column FT Colour (FT for Fusion Table).

33) In this column, we will assign different <u>coloured icons</u> FT uses to distinguish the points it places on a map.

34)

- 35) The "large\_red" will represent the highest number; the "large\_yellow" the second; the "large\_green" the third; the "large\_blue" the fourth; the "large\_purple" the fifth.
- 36) Filter your new worksheet, and assign the icons to each department as you can see in the next succession of screen shots.