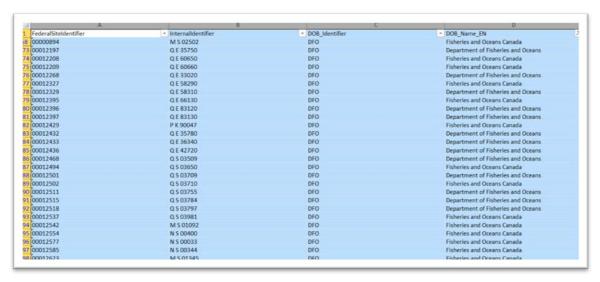

32) Call the column FT Colour (FT for Fusion Table).

33) In this column, we will assign different <u>coloured icons</u> FT uses to distinguish the points it places on a map.

34)

- 35) The "large\_red" will represent the highest number; the "large\_yellow" the second; the "large\_green" the third; the "large\_blue" the fourth; the "large\_purple" the fifth.
- 36) Filter your new worksheet, and assign the icons to each department as you can see in the next succession of screen shots.

| А  | А         | В          | L        | υ                           |    | E         |
|----|-----------|------------|----------|-----------------------------|----|-----------|
| 1  | Federal - | Internal * | DOB_Id * | DOB_Name_EN                 | Ψ, | FT_Colour |
| 58 | 00000894  | M S 02502  | DFO      | Fisheries and Oceans Canada |    | large_red |
| 56 | 00012197  | Q E 35750  | DFO      | Fisheries and Oceans Canada |    | large_red |
| 57 | 00012208  | Q E 60650  | DFO      | Fisheries and Oceans Canada |    | large_red |
| 58 | 00012209  | Q E 60660  | DFO      | Fisheries and Oceans Canada |    | large_red |
| 59 | 00012268  | Q E 33020  | DFO      | Fisheries and Oceans Canada |    | large_red |
| 60 | 00012327  | Q E 58290  | DFO      | Fisheries and Oceans Canada |    | large_red |
| 61 | 00012329  | Q E 58310  | DFO      | Fisheries and Oceans Canada |    | large_red |
| 62 | 00012395  | Q E 66130  | DFO      | Fisheries and Oceans Canada |    | large_red |
| 63 | 00012396  | Q E 83120  | DFO      | Fisheries and Oceans Canada |    | large_red |
| 64 | 00012397  | Q E 83130  | DFO      | Fisheries and Oceans Canada |    | large_red |
| 65 | 00012429  | PK 90047   | DFO      | Fisheries and Oceans Canada |    | large_red |
| 66 | 00012432  | Q E 35780  | DFO      | Fisheries and Oceans Canada |    | large_red |
| 67 | 00012433  | Q E 36340  | DFO      | Fisheries and Oceans Canada |    | large_red |
| 68 | 00012436  | Q E 42720  | DFO      | Fisheries and Oceans Canada |    | large_red |
| 69 | 00012468  | Q S 03509  | DFO      | Fisheries and Oceans Canada |    | large_red |
| 70 | 00012494  | Q S 03650  | DFO      | Fisheries and Oceans Canada |    | large_red |
| 71 | 00012501  | Q S 03709  | DFO      | Fisheries and Oceans Canada |    | large_red |
| 72 | 00012502  | Q S 03710  | DFO      | Fisheries and Oceans Canada |    | large_red |
| 73 | 00012511  | Q S 03755  | DFO      | Fisheries and Oceans Canada |    | large_red |
| 74 | 00012515  | Q S 03784  | DFO      | Fisheries and Oceans Canada |    | large_red |
| 75 | 00012518  | Q S 03797  | DFO      | Fisheries and Oceans Canada |    | large_red |
| 76 | 00012537  | Q S 03981  | DFO      | Fisheries and Oceans Canada |    | large_red |
| 77 | 00012542  | M S 01092  | DFO      | Fisheries and Oceans Canada |    | large_red |
| 78 | 00012554  | N S 00400  | DFO      | Fisheries and Oceans Canada |    | large_red |
|    |           | N S 00033  |          | Fisheries and Oceans Canada |    | large_red |
| 80 | 00012585  | N S 00344  | DFO      | Fisheries and Oceans Canada |    | large_red |
| 81 | 00012623  | M S 01345  | DFO      | Fisheries and Oceans Canada |    | large_red |
| 82 | 00012626  | M S 01241  | DFO      | Fisheries and Oceans Canada |    | large_red |
| 83 | 00012629  | M S 01234  | DFO      | Fisheries and Oceans Canada |    | large_red |