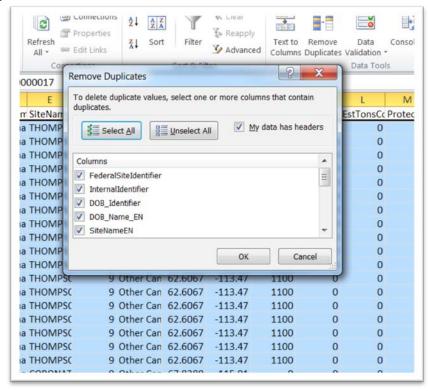

- 12) You should be left with a table with columns A to P with the all-important "Latitude and Longitude", geographic information Fusion Tables will need to place the sites on a map.
- 13) Now we have to get rid of the duplicates.
- 14) Make sure cell A1 is activated and locate your "Remove Duplicates" option, which should be on your menu ribbon above the table.

15)

16) Unselect, and then select the first column, the "FederalSiteIdentifier".

17) Selecting OK, leaves you with 1060 Records or "unique values", the same number contained in the table on the <u>Treasury Board's website</u>.

#### 25) Return to your pivot table and click the "refresh" button

26) Now there is only one fisheries department.

27) Repeat the process for Aboriginal Affairs.

- 28) Now we have our top-five departments.
- 29) Return to the workingcopy worksheet.
- 30) Filter for the five departments on our top-five list, copy the filtered table, and paste it into a new worksheet, labeled "TopFive".
- 31) Insert a new column to the right of column D, DOB\_Name.

32) Call the column FT Colour (FT for Fusion Table).

33) In this column, we will assign different <u>coloured icons</u> FT uses to distinguish the points it places on a map.

34)

- 35) The "large\_red" will represent the highest number; the "large\_yellow" the second; the "large\_green" the third; the "large\_blue" the fourth; the "large\_purple" the fifth.
- 36) Filter your new worksheet, and assign the icons to each department as you can see in the next succession of screen shots.