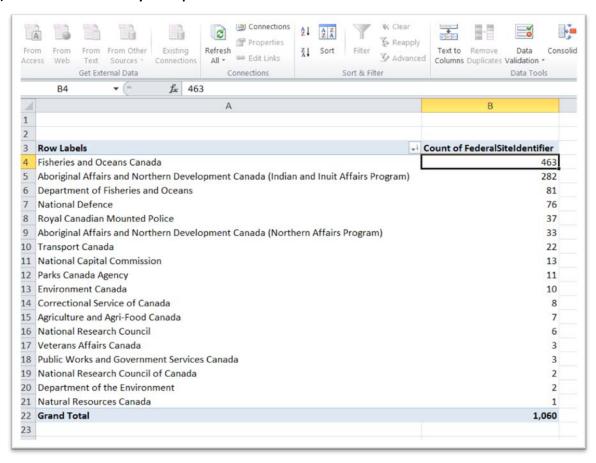

| 1  | Α         | В          | C        | D                             | E          |
|----|-----------|------------|----------|-------------------------------|------------|
| l  | Federal * | Internal * | DOB_Id * | DOB_Name_EN                   | FT_Colour  |
| 8  | 00001051  | PR C/24    | RCM      | Royal Canadian Mounted Police | large_blue |
| 59 | 00001058  | PR F/80    | RCM      | Royal Canadian Mounted Police | large_blue |
| 56 | 00022271  | PR K/40    | RCM      | Royal Canadian Mounted Police | large_blue |
| 57 | 00022382  | PR D/176   | RCM      | Royal Canadian Mounted Police | large_blue |
| 58 | 00022390  | PR D/199   | RCM      | Royal Canadian Mounted Police | large_blue |
| 59 | 00022391  | PR D/20    | RCM      | Royal Canadian Mounted Police | large_blue |
| 60 | 00022423  | PR D/68    | RCM      | Royal Canadian Mounted Police | large_blue |
| 61 | 00022431  | PR D/84    | RCM      | Royal Canadian Mounted Police | large_blue |
| 62 | 00022453  | PR F/124   | RCM      | Royal Canadian Mounted Police | large_blue |
| 63 | 00022455  | PR F/128   | RCM      | Royal Canadian Mounted Police | large_blue |
| 64 | 00022463  | PR F/140   | RCM      | Royal Canadian Mounted Police | large_blue |
| 65 | 00022467  | PR F/145   | RCM      | Royal Canadian Mounted Police | large_blue |
| 66 | 00022500  | PR F/232   | RCM      | Royal Canadian Mounted Police | large_blue |
| 67 | 00022501  | PR F/245   | RCM      | Royal Canadian Mounted Police | large_blue |
| 68 | 00022508  | PR F/26    | RCM      | Royal Canadian Mounted Police | large_blue |
| 69 | 00022514  | PR F/27    | RCM      | Royal Canadian Mounted Police | large_blue |
| 70 | 00022527  | PR F/3     | RCM      | Royal Canadian Mounted Police | large_blue |
| 71 | 00022528  | PR F/328   | RCM      | Royal Canadian Mounted Police | large_blue |
| 72 | 00022557  | PR F/56    | RCM      | Royal Canadian Mounted Police | large_blue |
| 73 | 00022574  | PR F/91    | RCM      | Royal Canadian Mounted Police | large_blue |
| 74 | 00022583  | PR K/113   | RCM      | Royal Canadian Mounted Police | large_blue |
| 75 | 00022585  | PR K/116   | RCM      | Royal Canadian Mounted Police | large_blue |
| 76 | 00022591  | PR K/126   | RCM      | Royal Canadian Mounted Police | large_blue |
| 77 | 00022596  | PR K/132   | RCM      | Royal Canadian Mounted Police | large_blue |
| 78 | 00022603  | PR K/142   | RCM      | Royal Canadian Mounted Police | large_blue |
| 79 | 00022613  | PR K/171   | RCM      | Royal Canadian Mounted Police | large_blue |
| 80 | 00022616  | PR K/180   | RCM      | Royal Canadian Mounted Police | large_blue |
| 81 | 00022617  | PR K/182   | RCM      | Royal Canadian Mounted Police | large_blue |
| 82 | 00022618  | PR K/183   | RCM      | Royal Canadian Mounted Police | large blue |

- 37) Double check to make sure all the rows in column E are filled in. The easiest way to do this is apply the filter, and check that column E's drop-down menu contains no blanks. If it does, they will have to be filled in with the appropriate coloured icons.
- 38) Clear the filter, copy the table and paste it into a new file we'll call "TopFiveContaminatedSitesToBeAssessed.xlsx"
- 39) Go to your Google Drive.

## 40) Import our new workbook into the Fusion Table.

| Import new table           |                                                                                  | ×  |
|----------------------------|----------------------------------------------------------------------------------|----|
| Table name                 | TopTenContaminatedSitesforFT                                                     |    |
| Allow export               | <b>2</b> 2                                                                       |    |
| Attribute data to          | •                                                                                |    |
| Attribution page link      |                                                                                  |    |
| Description                | Imported at Thu Oct 16 20:55:27 PDT 2014 from TopTenContaminatedSitesforFT.xlsx. |    |
|                            | For example, what would you like to remember about this table in a year?         |    |
| New to Fusion Table        | Cancel « Back Fin                                                                | sh |
| Take a peek! Play with a d | ata set or try a tutorial.                                                       |    |

| T_markers   | SiteNameEN                                   | InvolvementType | Involve          | mentEN   | Latitude       | Longitude   | EstCubicMe | EstHectares | EstTonsCont | Pr |
|-------------|----------------------------------------------|-----------------|------------------|----------|----------------|-------------|------------|-------------|-------------|----|
| irge_yellow | THOMPSON-<br>LUNDMARK<br>MINE (WACO,<br>KIM) | 9               | Other C<br>Lands | anada    | 62.606667      | -113.465556 | 1100       | 0           | 0           |    |
| arge_yellow | CORONATION<br>GULF                           | 9               | Other C<br>Lands | anada    | 67.828889      | -115.006389 | 0          | 0           | 0           |    |
|             |                                              |                 |                  | Import   | ting           |             |            |             |             |    |
| arge_yellow | COPPERMINE/<br>LAKE                          | 9               | O<br>L           | Your rov | ws are being i | 0           | 0          |             |             |    |
| arge_yellow | CORONATION<br>GULF #14                       | 9               | Other C<br>Lands | anada    | 67.831111      | -115.000833 | 0          | 0           | 0           |    |
| irge_yellow | COPPERMINE/<br>LAKE #2                       | 9               | Other C          | anada    | 67.448056      | -117.199167 | 0          | 0           | 0           |    |