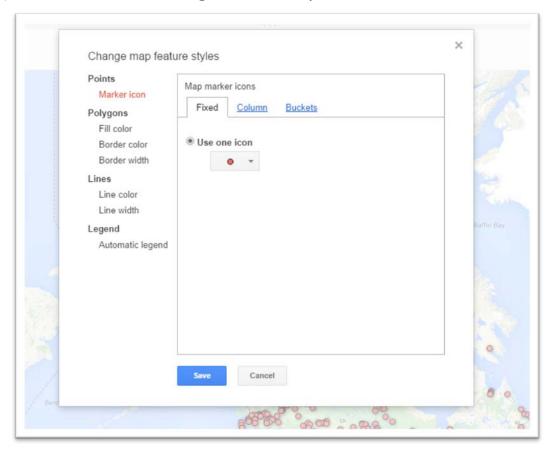

|             |    |
| arge_yellow | COPPERMINE/<br>LAKE                          | 9               | O<br>L           | Your rov | ws are being i | 0           | 0          |             |             |    |
| arge_yellow | CORONATION<br>GULF #14                       | 9               | Other C<br>Lands | anada    | 67.831111      | -115.000833 | 0          | 0           | 0           |    |
| irge_yellow | COPPERMINE/<br>LAKE #2                       | 9               | Other C          | anada    | 67.448056      | -117.199167 | 0          | 0           | 0           |    |



41) Select the "Map of Latitude" tab to see the result.



42) Now we'll have to get the Fusion Table to recognize the colours we've assigned to each department.

## 43) Select the "Change feature styles" tab.



44) The "Marker icon" section under the "Points" section.



45) Select the "Column" tab, and then the column – FT\_markers" – that contains the icons.





# 46) Save the result.



47) Click on one of the icons to read the contents in the pop-up box.



48) It's too busy!!! Click on the "Change info window" tab to deselect the information we don't need.



49) Let's stick with two columns: the department "DOB\_Name\_EN" and "SiteNameEN".



- 50) You could also Select the "ContaminationSourceEN" field, which describes the nature of the site: landfill, industrial, military site, etc.
- 51) If you wanted to create a map with one department, you can simply filter the map by selecting the "Filter" option from the menu at the top, selecting the column you want to filter just like

in Excel