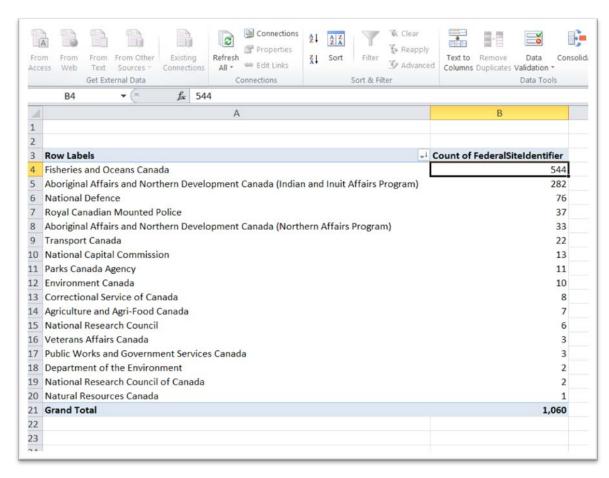

41) Select the "Map of Latitude" tab to see the result.

42) Now we'll have to get the Fusion Table to recognize the colours we've assigned to each department.

## 43) Select the "Change feature styles" tab.

44) The "Marker icon" section under the "Points" section.

45) Select the "Column" tab, and then the column – FT\_markers" – that contains the icons.

# 46) Save the result.

47) Click on one of the icons to read the contents in the pop-up box.

48) It's too busy!!! Click on the "Change info window" tab to deselect the information we don't need.

49) Let's stick with two columns: the department "DOB\_Name\_EN" and "SiteNameEN".

- 50) You could also Select the "ContaminationSourceEN" field, which describes the nature of the site: landfill, industrial, military site, etc.
- 51) If you wanted to create a map with one department, you can simply filter the map by selecting the "Filter" option from the menu at the top, selecting the column you want to filter just like