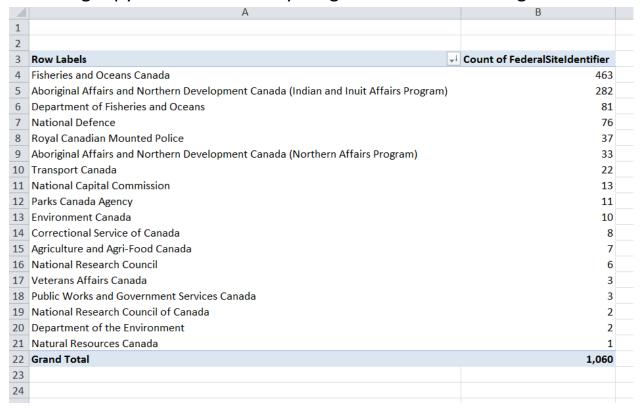

15)

16) Unselect, and then select the first column, the "FederalSiteIdentifier".

17) Selecting OK, leaves you with 1060 Records or "unique values", the same number contained in the table on the <u>Treasury Board's website</u>.

- 18) Mapping this many records randomly is an option, but wouldn't it be better to use a bit of analysis, creating, for instance, a table of top-five departments with the largest number of sites.
- 19) To do this, we'll have to create a pivot table, grouping the departments in column D ("DOB\_Name\_EN"), counting the ID numbers (now free of duplicates), and sorting the result in descending order.
- 20) Be sure to format your number in the pivot table's column B., label the worksheet, and drag the tab to the right of your

| d | Α         | В          | С        | D                                 | E                                                                                                                                                                                                                                                                                                                                                                                                                                                                                                                                                                                                                                                                                                                                                                                                                                                                                                                                                                                                                                                                                                                                                                                                                                                                                                                                                                                                                                                                                                                                                                                                                                                                                                                                                                                                                                                                                                                                                                                                                                                                                                                              |
|---|-----------|------------|----------|-----------------------------------|--------------------------------------------------------------------------------------------------------------------------------------------------------------------------------------------------------------------------------------------------------------------------------------------------------------------------------------------------------------------------------------------------------------------------------------------------------------------------------------------------------------------------------------------------------------------------------------------------------------------------------------------------------------------------------------------------------------------------------------------------------------------------------------------------------------------------------------------------------------------------------------------------------------------------------------------------------------------------------------------------------------------------------------------------------------------------------------------------------------------------------------------------------------------------------------------------------------------------------------------------------------------------------------------------------------------------------------------------------------------------------------------------------------------------------------------------------------------------------------------------------------------------------------------------------------------------------------------------------------------------------------------------------------------------------------------------------------------------------------------------------------------------------------------------------------------------------------------------------------------------------------------------------------------------------------------------------------------------------------------------------------------------------------------------------------------------------------------------------------------------------|
|   | Federal * | Internal * | DOB_Id * | DOB_Name_EN                       | FT_Colour                                                                                                                                                                                                                                                                                                                                                                                                                                                                                                                                                                                                                                                                                                                                                                                                                                                                                                                                                                                                                                                                                                                                                                                                                                                                                                                                                                                                                                                                                                                                                                                                                                                                                                                                                                                                                                                                                                                                                                                                                                                                                                                      |
|   | 00000017  | SM293      | NOR      | Aboriginal Affairs and Northern D | large_yellow                                                                                                                                                                                                                                                                                                                                                                                                                                                                                                                                                                                                                                                                                                                                                                                                                                                                                                                                                                                                                                                                                                                                                                                                                                                                                                                                                                                                                                                                                                                                                                                                                                                                                                                                                                                                                                                                                                                                                                                                                                                                                                                   |
|   | 00000020  | WK054      | NOR      | Aboriginal Affairs and Northern D | large_yellow                                                                                                                                                                                                                                                                                                                                                                                                                                                                                                                                                                                                                                                                                                                                                                                                                                                                                                                                                                                                                                                                                                                                                                                                                                                                                                                                                                                                                                                                                                                                                                                                                                                                                                                                                                                                                                                                                                                                                                                                                                                                                                                   |
|   | 00000042  | WK169      | NOR      | Aboriginal Affairs and Northern D | large_yellow                                                                                                                                                                                                                                                                                                                                                                                                                                                                                                                                                                                                                                                                                                                                                                                                                                                                                                                                                                                                                                                                                                                                                                                                                                                                                                                                                                                                                                                                                                                                                                                                                                                                                                                                                                                                                                                                                                                                                                                                                                                                                                                   |
|   | 00000051  | WK184      | NOR      | Aboriginal Affairs and Northern D | large_yellow                                                                                                                                                                                                                                                                                                                                                                                                                                                                                                                                                                                                                                                                                                                                                                                                                                                                                                                                                                                                                                                                                                                                                                                                                                                                                                                                                                                                                                                                                                                                                                                                                                                                                                                                                                                                                                                                                                                                                                                                                                                                                                                   |
|   | 00000062  | WK209      | NOR      | Aboriginal Affairs and Northern D | large_yellow                                                                                                                                                                                                                                                                                                                                                                                                                                                                                                                                                                                                                                                                                                                                                                                                                                                                                                                                                                                                                                                                                                                                                                                                                                                                                                                                                                                                                                                                                                                                                                                                                                                                                                                                                                                                                                                                                                                                                                                                                                                                                                                   |
|   | 00000202  | SM335      | NOR      | Aboriginal Affairs and Northern D | large_yellow                                                                                                                                                                                                                                                                                                                                                                                                                                                                                                                                                                                                                                                                                                                                                                                                                                                                                                                                                                                                                                                                                                                                                                                                                                                                                                                                                                                                                                                                                                                                                                                                                                                                                                                                                                                                                                                                                                                                                                                                                                                                                                                   |
|   | 00000222  | WK192      | NOR      | Aboriginal Affairs and Northern D | large_yellow                                                                                                                                                                                                                                                                                                                                                                                                                                                                                                                                                                                                                                                                                                                                                                                                                                                                                                                                                                                                                                                                                                                                                                                                                                                                                                                                                                                                                                                                                                                                                                                                                                                                                                                                                                                                                                                                                                                                                                                                                                                                                                                   |
|   | 00000264  | NB002      | NOR      | Aboriginal Affairs and Northern D | large_yellow                                                                                                                                                                                                                                                                                                                                                                                                                                                                                                                                                                                                                                                                                                                                                                                                                                                                                                                                                                                                                                                                                                                                                                                                                                                                                                                                                                                                                                                                                                                                                                                                                                                                                                                                                                                                                                                                                                                                                                                                                                                                                                                   |
| ) | 00000267  | NB008      | NOR      | Aboriginal Affairs and Northern D | large_yellow                                                                                                                                                                                                                                                                                                                                                                                                                                                                                                                                                                                                                                                                                                                                                                                                                                                                                                                                                                                                                                                                                                                                                                                                                                                                                                                                                                                                                                                                                                                                                                                                                                                                                                                                                                                                                                                                                                                                                                                                                                                                                                                   |
| L | 00000272  | NB015      | NOR      | Aboriginal Affairs and Northern D | large_yellow                                                                                                                                                                                                                                                                                                                                                                                                                                                                                                                                                                                                                                                                                                                                                                                                                                                                                                                                                                                                                                                                                                                                                                                                                                                                                                                                                                                                                                                                                                                                                                                                                                                                                                                                                                                                                                                                                                                                                                                                                                                                                                                   |
| 2 | 00000278  | NB028      | NOR      | Aboriginal Affairs and Northern D | large_yellow                                                                                                                                                                                                                                                                                                                                                                                                                                                                                                                                                                                                                                                                                                                                                                                                                                                                                                                                                                                                                                                                                                                                                                                                                                                                                                                                                                                                                                                                                                                                                                                                                                                                                                                                                                                                                                                                                                                                                                                                                                                                                                                   |
| 3 | 00000281  | NB033      | NOR      | Aboriginal Affairs and Northern D | large_yellow                                                                                                                                                                                                                                                                                                                                                                                                                                                                                                                                                                                                                                                                                                                                                                                                                                                                                                                                                                                                                                                                                                                                                                                                                                                                                                                                                                                                                                                                                                                                                                                                                                                                                                                                                                                                                                                                                                                                                                                                                                                                                                                   |
| 4 | 00000290  | NB049      | NOR      | Aboriginal Affairs and Northern D | large_yellow                                                                                                                                                                                                                                                                                                                                                                                                                                                                                                                                                                                                                                                                                                                                                                                                                                                                                                                                                                                                                                                                                                                                                                                                                                                                                                                                                                                                                                                                                                                                                                                                                                                                                                                                                                                                                                                                                                                                                                                                                                                                                                                   |
| 5 | 00000293  | NB054      | NOR      | Aboriginal Affairs and Northern D | large_yellow                                                                                                                                                                                                                                                                                                                                                                                                                                                                                                                                                                                                                                                                                                                                                                                                                                                                                                                                                                                                                                                                                                                                                                                                                                                                                                                                                                                                                                                                                                                                                                                                                                                                                                                                                                                                                                                                                                                                                                                                                                                                                                                   |
| 5 | 00000308  | SB020      | NOR      | Aboriginal Affairs and Northern D | - I I I I I I I I I I I I I I I I I I I                                                                                                                                                                                                                                                                                                                                                                                                                                                                                                                                                                                                                                                                                                                                                                                                                                                                                                                                                                                                                                                                                                                                                                                                                                                                                                                                                                                                                                                                                                                                                                                                                                                                                                                                                                                                                                                                                                                                                                                                                                                                                        |
| 7 | 00000315  | WK022      | NOR      | Aboriginal Affairs and Northern D | large_yellow                                                                                                                                                                                                                                                                                                                                                                                                                                                                                                                                                                                                                                                                                                                                                                                                                                                                                                                                                                                                                                                                                                                                                                                                                                                                                                                                                                                                                                                                                                                                                                                                                                                                                                                                                                                                                                                                                                                                                                                                                                                                                                                   |
| В | 00000322  | WK060      | NOR      | Aboriginal Affairs and Northern D | large_yellow                                                                                                                                                                                                                                                                                                                                                                                                                                                                                                                                                                                                                                                                                                                                                                                                                                                                                                                                                                                                                                                                                                                                                                                                                                                                                                                                                                                                                                                                                                                                                                                                                                                                                                                                                                                                                                                                                                                                                                                                                                                                                                                   |
| 9 | 00000324  |            | NOR      | Aboriginal Affairs and Northern D | large_yellow                                                                                                                                                                                                                                                                                                                                                                                                                                                                                                                                                                                                                                                                                                                                                                                                                                                                                                                                                                                                                                                                                                                                                                                                                                                                                                                                                                                                                                                                                                                                                                                                                                                                                                                                                                                                                                                                                                                                                                                                                                                                                                                   |
| 0 | 00000374  |            | NOR      | Aboriginal Affairs and Northern D | large_yellow                                                                                                                                                                                                                                                                                                                                                                                                                                                                                                                                                                                                                                                                                                                                                                                                                                                                                                                                                                                                                                                                                                                                                                                                                                                                                                                                                                                                                                                                                                                                                                                                                                                                                                                                                                                                                                                                                                                                                                                                                                                                                                                   |
| 1 | 00000384  |            | NOR      | Aboriginal Affairs and Northern D | large_yellow                                                                                                                                                                                                                                                                                                                                                                                                                                                                                                                                                                                                                                                                                                                                                                                                                                                                                                                                                                                                                                                                                                                                                                                                                                                                                                                                                                                                                                                                                                                                                                                                                                                                                                                                                                                                                                                                                                                                                                                                                                                                                                                   |
| 2 | 00000406  |            | NOR      | Aboriginal Affairs and Northern D |                                                                                                                                                                                                                                                                                                                                                                                                                                                                                                                                                                                                                                                                                                                                                                                                                                                                                                                                                                                                                                                                                                                                                                                                                                                                                                                                                                                                                                                                                                                                                                                                                                                                                                                                                                                                                                                                                                                                                                                                                                                                                                                                |
| 3 | 00000421  |            |          | Aboriginal Affairs and Northern D |                                                                                                                                                                                                                                                                                                                                                                                                                                                                                                                                                                                                                                                                                                                                                                                                                                                                                                                                                                                                                                                                                                                                                                                                                                                                                                                                                                                                                                                                                                                                                                                                                                                                                                                                                                                                                                                                                                                                                                                                                                                                                                                                |
| 4 | 00000441  |            |          | Aboriginal Affairs and Northern D |                                                                                                                                                                                                                                                                                                                                                                                                                                                                                                                                                                                                                                                                                                                                                                                                                                                                                                                                                                                                                                                                                                                                                                                                                                                                                                                                                                                                                                                                                                                                                                                                                                                                                                                                                                                                                                                                                                                                                                                                                                                                                                                                |
| 5 | 00000444  |            |          | Aboriginal Affairs and Northern D | - International Control of the Contr |
| 6 | 00000454  |            |          | Aboriginal Affairs and Northern D |                                                                                                                                                                                                                                                                                                                                                                                                                                                                                                                                                                                                                                                                                                                                                                                                                                                                                                                                                                                                                                                                                                                                                                                                                                                                                                                                                                                                                                                                                                                                                                                                                                                                                                                                                                                                                                                                                                                                                                                                                                                                                                                                |
| 7 |           | 09020996   |          | Aboriginal Affairs and Northern D |                                                                                                                                                                                                                                                                                                                                                                                                                                                                                                                                                                                                                                                                                                                                                                                                                                                                                                                                                                                                                                                                                                                                                                                                                                                                                                                                                                                                                                                                                                                                                                                                                                                                                                                                                                                                                                                                                                                                                                                                                                                                                                                                |
| 8 | 00000477  | _          |          | Aboriginal Affairs and Northern D | - 10 M - 10 - 10 M - 10 |
| 9 | 00000488  | 09021136   | IIA      | Aboriginal Affairs and Northern D | large_yellow                                                                                                                                                                                                                                                                                                                                                                                                                                                                                                                                                                                                                                                                                                                                                                                                                                                                                                                                                                                                                                                                                                                                                                                                                                                                                                                                                                                                                                                                                                                                                                                                                                                                                                                                                                                                                                                                                                                                                                                                                                                                                                                   |

| 1  | Α         | В          | C        | D                             | E          |
|----|-----------|------------|----------|-------------------------------|------------|
| l  | Federal * | Internal * | DOB_Id * | DOB_Name_EN                   | FT_Colour  |
| 8  | 00001051  | PR C/24    | RCM      | Royal Canadian Mounted Police | large_blue |
| 59 | 00001058  | PR F/80    | RCM      | Royal Canadian Mounted Police | large_blue |
| 56 | 00022271  | PR K/40    | RCM      | Royal Canadian Mounted Police | large_blue |
| 57 | 00022382  | PR D/176   | RCM      | Royal Canadian Mounted Police | large_blue |
| 58 | 00022390  | PR D/199   | RCM      | Royal Canadian Mounted Police | large_blue |
| 59 | 00022391  | PR D/20    | RCM      | Royal Canadian Mounted Police | large_blue |
| 60 | 00022423  | PR D/68    | RCM      | Royal Canadian Mounted Police | large_blue |
| 61 | 00022431  | PR D/84    | RCM      | Royal Canadian Mounted Police | large_blue |
| 62 | 00022453  | PR F/124   | RCM      | Royal Canadian Mounted Police | large_blue |
| 63 | 00022455  | PR F/128   | RCM      | Royal Canadian Mounted Police | large_blue |
| 64 | 00022463  | PR F/140   | RCM      | Royal Canadian Mounted Police | large_blue |
| 65 | 00022467  | PR F/145   | RCM      | Royal Canadian Mounted Police | large_blue |
| 66 | 00022500  | PR F/232   | RCM      | Royal Canadian Mounted Police | large_blue |
| 67 | 00022501  | PR F/245   | RCM      | Royal Canadian Mounted Police | large_blue |
| 68 | 00022508  | PR F/26    | RCM      | Royal Canadian Mounted Police | large_blue |
| 69 | 00022514  | PR F/27    | RCM      | Royal Canadian Mounted Police | large_blue |
| 70 | 00022527  | PR F/3     | RCM      | Royal Canadian Mounted Police | large_blue |
| 71 | 00022528  | PR F/328   | RCM      | Royal Canadian Mounted Police | large_blue |
| 72 | 00022557  | PR F/56    | RCM      | Royal Canadian Mounted Police | large_blue |
| 73 | 00022574  | PR F/91    | RCM      | Royal Canadian Mounted Police | large_blue |
| 74 | 00022583  | PR K/113   | RCM      | Royal Canadian Mounted Police | large_blue |
| 75 | 00022585  | PR K/116   | RCM      | Royal Canadian Mounted Police | large_blue |
| 76 | 00022591  | PR K/126   | RCM      | Royal Canadian Mounted Police | large_blue |
| 77 | 00022596  | PR K/132   | RCM      | Royal Canadian Mounted Police | large_blue |
| 78 | 00022603  | PR K/142   | RCM      | Royal Canadian Mounted Police | large_blue |
| 79 | 00022613  | PR K/171   | RCM      | Royal Canadian Mounted Police | large_blue |
| 80 | 00022616  | PR K/180   | RCM      | Royal Canadian Mounted Police | large_blue |
| 81 | 00022617  | PR K/182   | RCM      | Royal Canadian Mounted Police | large_blue |
| 82 | 00022618  | PR K/183   | RCM      | Royal Canadian Mounted Police | large blue |

- 37) Double check to make sure all the rows in column E are filled in. The easiest way to do this is apply the filter, and check that column E's drop-down menu contains no blanks. If it does, they will have to be filled in with the appropriate coloured icons.
- 38) Clear the filter, copy the table and paste it into a new file we'll call "TopFiveContaminatedSitesToBeAssessed.xlsx"
- 39) Go to your Google Drive.

## 40) Import our new workbook into the Fusion Table.

| Import new table           |                                                                                  | ×  |
|----------------------------|----------------------------------------------------------------------------------|----|
| Table name                 | TopTenContaminatedSitesforFT                                                     |    |
| Allow export               | <b>2</b> 2                                                                       |    |
| Attribute data to          | •                                                                                |    |
| Attribution page link      |                                                                                  |    |
| Description                | Imported at Thu Oct 16 20:55:27 PDT 2014 from TopTenContaminatedSitesforFT.xlsx. |    |
|                            | For example, what would you like to remember about this table in a year?         |    |
| New to Fusion Table        | Cancel « Back Fin                                                                | sh |
| Take a peek! Play with a d | ata set or try a tutorial.                                                       |    |

| T_markers   | SiteNameEN                                   | InvolvementType | Involve          | mentEN   | Latitude       | Longitude   | EstCubicMe | EstHectares | EstTonsCont | Pr |
|-------------|----------------------------------------------|-----------------|------------------|----------|----------------|-------------|------------|-------------|-------------|----|
| irge_yellow | THOMPSON-<br>LUNDMARK<br>MINE (WACO,<br>KIM) | 9               | Other C<br>Lands | anada    | 62.606667      | -113.465556 | 1100       | 0           | 0           |    |
| arge_yellow | CORONATION<br>GULF                           | 9               | Other C<br>Lands | anada    | 67.828889      | -115.006389 | 0          | 0           | 0           |    |
|             |                                              |                 |                  | Import   | ting           |             |            |             |             |    |
| arge_yellow | COPPERMINE/<br>LAKE                          | 9               | O<br>L           | Your rov | ws are being i | 0           | 0          |             |             |    |
| arge_yellow | CORONATION<br>GULF #14                       | 9               | Other C<br>Lands | anada    | 67.831111      | -115.000833 | 0          | 0           | 0           |    |
| irge_yellow | COPPERMINE/<br>LAKE #2                       | 9               | Other C          | anada    | 67.448056      | -117.199167 | 0          | 0           | 0           |    |