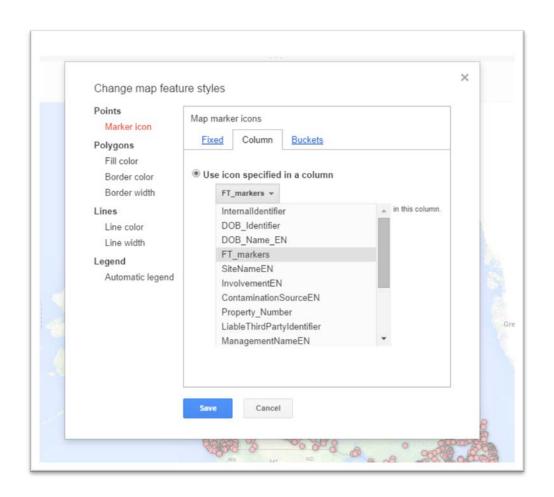

| 0          |             |             |    |
| arge_yellow | CORONATION<br>GULF #14                       | 9               | Other C<br>Lands | anada    | 67.831111      | -115.000833 | 0          | 0           | 0           |    |
| irge_yellow | COPPERMINE/<br>LAKE #2                       | 9               | Other C          | anada    | 67.448056      | -117.199167 | 0          | 0           | 0           |    |



41) Select the "Map of Latitude" tab to see the result.



42) Now we'll have to get the Fusion Table to recognize the colours we've assigned to each department.

## 43) Select the "Change feature styles" tab.



44) The "Marker icon" section under the "Points" section.



45) Select the "Column" tab, and then the column – FT\_markers" – that contains the icons.





# 46) Save the result.



47) Click on one of the icons to read the contents in the pop-up box.



48) It's too busy!!! Click on the "Change info window" tab to deselect the information we don't need.



49) Let's stick with two columns: the department "DOB\_Name\_EN" and "SiteNameEN".



- 50) You could also Select the "ContaminationSourceEN" field, which describes the nature of the site: landfill, industrial, military site, etc.
- 51) If you wanted to create a map with one department, you can simply filter the map by selecting the "Filter" option from the menu at the top, selecting the column you want to filter just like

in Excel – which in this case is the "FT\_markers".



52) Choose the top department.



53) Since we want people to select from all departments, let's clear the filt