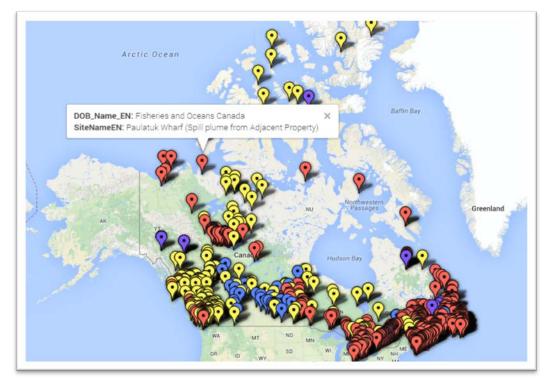

| 9               | Other C          | anada    | 67.448056      | -117.199167 | 0          | 0           | 0           |    |



41) Select the "Map of Latitude" tab to see the result.



42) Now we'll have to get the Fusion Table to recognize the colours we've assigned to each department.

## 43) Select the "Change feature styles" tab.



44) The "Marker icon" section under the "Points" section.



45) Select the "Column" tab, and then the column – FT\_markers" – that contains the icons.





# 46) Save the result.



47) Click on one of the icons to read the contents in the pop-up box.



48) It's too busy!!! Click on the "Change info window" tab to deselect the information we don't need.



49) Let's stick with two columns: the department "DOB\_Name\_EN" and "SiteNameEN".



- 50) You could also Select the "ContaminationSourceEN" field, which describes the nature of the site: landfill, industrial, military site, etc.
- 51) If you wanted to create a map with one department, you can simply filter the map by selecting the "Filter" option from the menu at the top, selecting the column you want to filter just like

in Excel – which in this case is the "FT\_markers".



52) Choose the top department.



53) Since we want people to select from all departments, let's clear the filter and share the result.







54) To get the embed code, go to "Tools"...



55) ...and "Publish".



56) If you're happy with the dimensions, highlight the code in the bottom triangle and paste it into your Wordpress HTLM view.