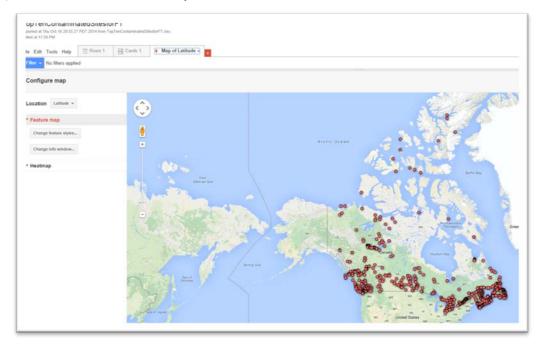

So let's look at those, identify the federal departments that have the highest number and map them, allowing our audience to see where they're located.

Let's get started.

- 1) Go to the Treasury Board of Canada table entitled <u>"Find Sites by</u> Classification"
- 2) Download the "Active" sites in the "Site(s) not yet classified section".