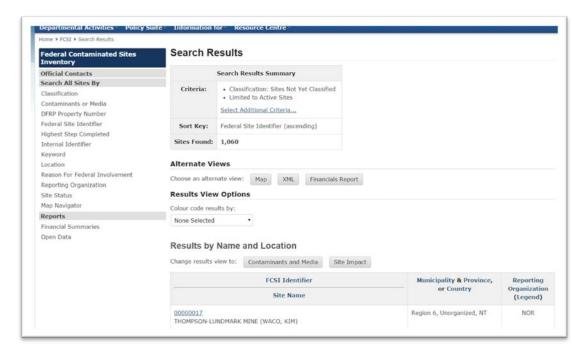

So let's look at those, identify the federal departments that have the highest number and map them, allowing our audience to see where they're located.

Let's get started.

- 1) Go to the Treasury Board of Canada table entitled <u>"Find Sites by</u> Classification"
- 2) Download the "Active" sites in the "Site(s) not yet classified section".