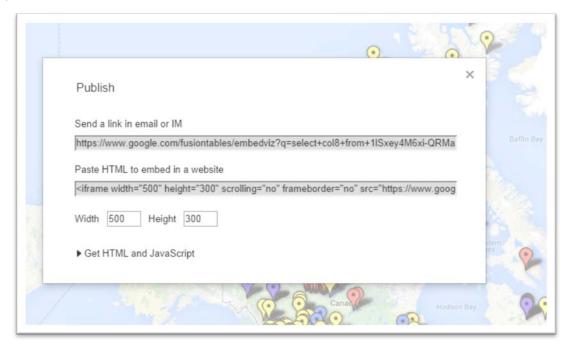

So let's look at those, identify the federal departments that have the highest number and map them, allowing our audience to see where they're located.

Let's get started.

- 1) Go to the Treasury Board of Canada table entitled <u>"Find Sites by</u> Classification"
- 2) Download the "Active" sites in the "Site(s) not yet classified section".