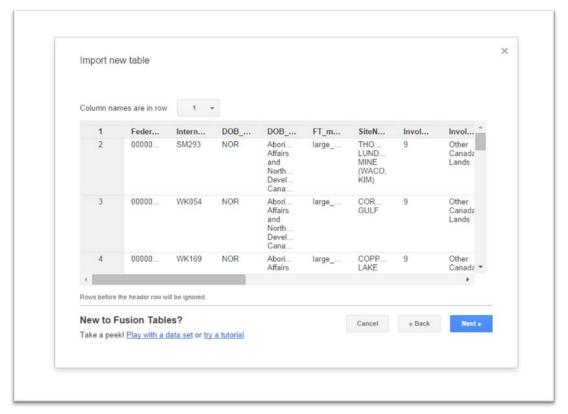

6) The original worksheet is in the <u>XML format</u> and quite messy. So we'll need to clean it up.

7) Select the entire worksheet, copy and paste it as a "paste special" into a new worksheet. For Mac users, be sure to select the "values" option in the dialog box.

8) Now we'll have to clean it up and remove the duplicates. Highlight rows two and three and delete them.

### 9) Delete the columns A to F.

10) Use you short-cut key to select the columns I've highlighted (either because they are in French or otherwise extraneous to this exercise) and delete them.

11) Highlight the columns after P – "ContaminationSourceEN" – for the same reasons described above.

- 12) You should be left with a table with columns A to P with the all-important "Latitude and Longitude", geographic information Fusion Tables will need to place the sites on a map.
- 13) Now we have to get rid of the duplicates.
- 14) Make sure cell A1 is activated and locate your "Remove Duplicates" option, which should be on your menu ribbon above the table.

15)

16) Unselect, and then select the first column, the "FederalSiteIdentifier".

17) Selecting OK, leaves you with 1060 Records or "unique values", the same number contained in the table on the <u>Treasury Board's website</u>.