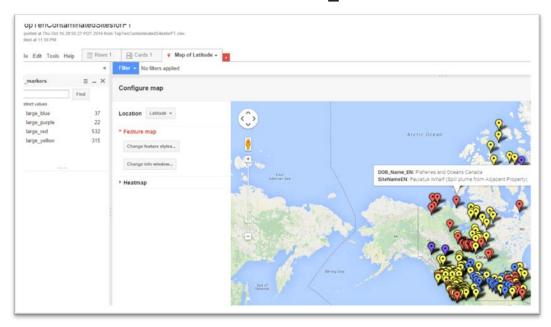

oints" section.



45) Select the "Column" tab, and then the column – FT\_markers" – that contains the icons.





# 46) Save the result.



47) Click on one of the icons to read the contents in the pop-up box.



48) It's too busy!!! Click on the "Change info window" tab to deselect the information we don't need.



49) Let's stick with two columns: the department "DOB\_Name\_EN" and "SiteNameEN".



- 50) You could also Select the "ContaminationSourceEN" field, which describes the nature of the site: landfill, industrial, military site, etc.
- 51) If you wanted to create a map with one department, you can simply filter the map by selecting the "Filter" option from the menu at the top, selecting the column you want to filter just like

in Excel – which in this case is the "FT\_markers".



52) Choose the top department.



53) Since we want people to select from all departments, let's clear the filter and share the result.







54) To get the embed code, go to "Tools"...



55) ...and "Publish".



56) If you're happy with the dimensions, highlight the code in the bottom triangle and paste it into your Wordpress HTLM view.