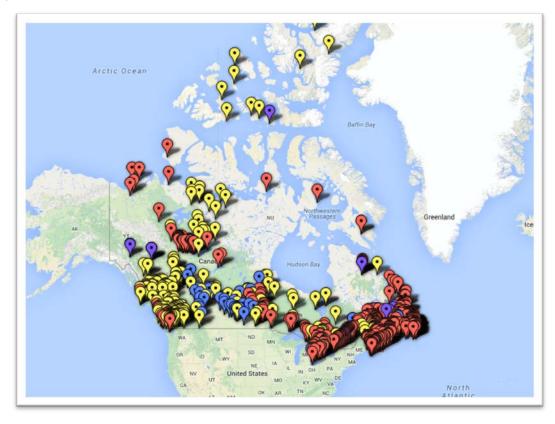

So let's look at those, identify the federal departments that have the highest number and map them, allowing our audience to see where they're located.

Let's get started.

- 1) Go to the Treasury Board of Canada table entitled <u>"Find Sites by</u> Classification"
- 2) Download the "Active" sites in the "Site(s) not yet classified section".