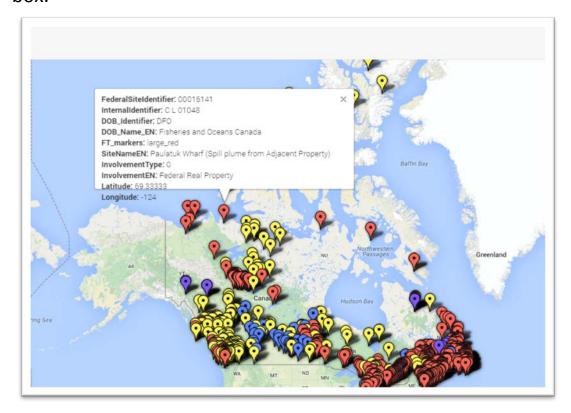

15)

16) Unselect, and then select the first column, the "FederalSiteIdentifier".

17) Selecting OK, leaves you with 1060 Records or "unique values", the same number contained in the table on the <u>Treasury Board's website</u>.

32) Call the column FT Colour (FT for Fusion Table).

33) In this column, we will assign different <u>coloured icons</u> FT uses to distinguish the points it places on a map.

34)

- 35) The "large\_red" will represent the highest number; the "large\_yellow" the second; the "large\_green" the third; the "large\_blue" the fourth; the "large\_purple" the fifth.
- 36) Filter your new worksheet, and assign the icons to each department as you can see in the next succession of screen shots.