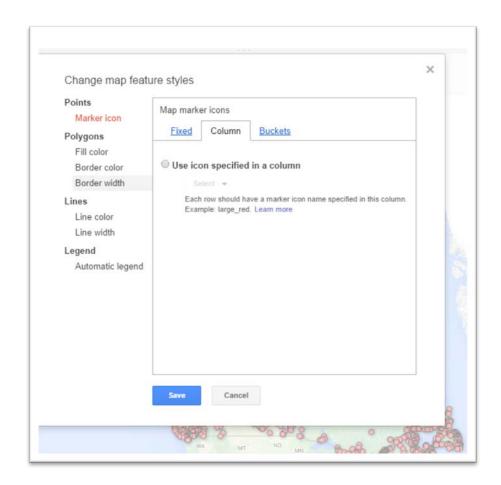

| 0          |             |             |    |
| arge_yellow | CORONATION<br>GULF #14                       | 9               | Other C<br>Lands | anada    | 67.831111      | -115.000833 | 0          | 0           | 0           |    |
| irge_yellow | COPPERMINE/<br>LAKE #2                       | 9               | Other C          | anada    | 67.448056      | -117.199167 | 0          | 0           | 0           |    |



41) Select the "Map of Latitude" tab to see the result.



42) Now we'll have to get the Fusion Table to recognize the colours we've assigned to each department.

## 43) Select the "Change feature styles" tab.



44) The "Marker icon" section under the "Points" section.



45) Select the "Column" tab, and then the column – FT\_markers" – that contains the icons.





# 46) Save the result.



47) Click on one of the icons to read the contents in the pop-up box.



48) It's too busy!!! Click on the "Change info window" tab to deselect the information we don't need.



49) Let's stick with two columns: the department "DOB\_Name\_EN" and "SiteNameEN".



- 50) You could also Select the "ContaminationSourceEN" field, which describes the nature of the site: landfill, industrial, military site, etc.
- 51) If you wanted to create a map with one department, you can simply filter the map by selecting the "Filter" option from the menu at the top, selecting the column you want to filter just like

in Excel – which in this case is the "FT\_markers".



52) Choose the top department.



53) Since we want people to select from all departments, let's clear the fi