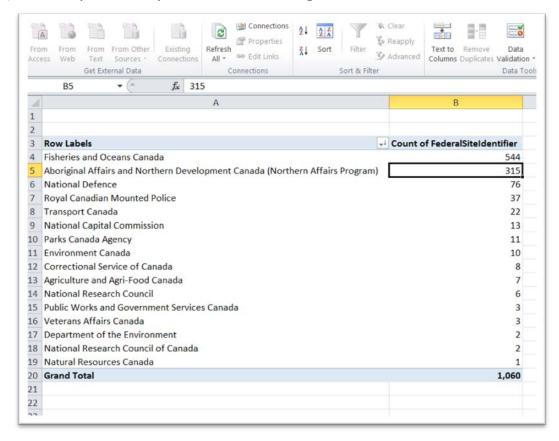

15)

16) Unselect, and then select the first column, the "FederalSiteIdentifier".

17) Selecting OK, leaves you with 1060 Records or "unique values", the same number contained in the table on the <u>Treasury Board's website</u>.

- 18) Mapping this many records randomly is an option, but wouldn't it be better to use a bit of analysis, creating, for instance, a table of top-five departments with the largest number of sites.
- 19) To do this, we'll have to create a pivot table, grouping the departments in column D ("DOB\_Name\_EN"), counting the ID numbers (now free of duplicates), and sorting the result in descending order.
- 20) Be sure to format your number in the pivot table's column B., label the worksheet, and drag the tab to the right of your

#### "WorkingCopy" tab so that everything reads from left-to-right.

- 21) We have a slight problem in devising our top-five. Rows four and six are the same department, as are rows five and nine.
- 22) This is kind of duplication is common with databases. For remember the adage: "all data is dirty". (NOTE: Discussed in our <u>textbook</u>, beginning on page 99)
- 23) Let's return to your workingcopy worksheet, and filter for "Fisheries and Oceans Canada" and the "Department of Fisheries

| 1  | Α         | В          | C        | D                             | E          |
|----|-----------|------------|----------|-------------------------------|------------|
| l  | Federal * | Internal * | DOB_Id * | DOB_Name_EN                   | FT_Colour  |
| 8  | 00001051  | PR C/24    | RCM      | Royal Canadian Mounted Police | large_blue |
| 59 | 00001058  | PR F/80    | RCM      | Royal Canadian Mounted Police | large_blue |
| 56 | 00022271  | PR K/40    | RCM      | Royal Canadian Mounted Police | large_blue |
| 57 | 00022382  | PR D/176   | RCM      | Royal Canadian Mounted Police | large_blue |
| 58 | 00022390  | PR D/199   | RCM      | Royal Canadian Mounted Police | large_blue |
| 59 | 00022391  | PR D/20    | RCM      | Royal Canadian Mounted Police | large_blue |
| 60 | 00022423  | PR D/68    | RCM      | Royal Canadian Mounted Police | large_blue |
| 61 | 00022431  | PR D/84    | RCM      | Royal Canadian Mounted Police | large_blue |
| 62 | 00022453  | PR F/124   | RCM      | Royal Canadian Mounted Police | large_blue |
| 63 | 00022455  | PR F/128   | RCM      | Royal Canadian Mounted Police | large_blue |
| 64 | 00022463  | PR F/140   | RCM      | Royal Canadian Mounted Police | large_blue |
| 65 | 00022467  | PR F/145   | RCM      | Royal Canadian Mounted Police | large_blue |
| 66 | 00022500  | PR F/232   | RCM      | Royal Canadian Mounted Police | large_blue |
| 67 | 00022501  | PR F/245   | RCM      | Royal Canadian Mounted Police | large_blue |
| 68 | 00022508  | PR F/26    | RCM      | Royal Canadian Mounted Police | large_blue |
| 69 | 00022514  | PR F/27    | RCM      | Royal Canadian Mounted Police | large_blue |
| 70 | 00022527  | PR F/3     | RCM      | Royal Canadian Mounted Police | large_blue |
| 71 | 00022528  | PR F/328   | RCM      | Royal Canadian Mounted Police | large_blue |
| 72 | 00022557  | PR F/56    | RCM      | Royal Canadian Mounted Police | large_blue |
| 73 | 00022574  | PR F/91    | RCM      | Royal Canadian Mounted Police | large_blue |
| 74 | 00022583  | PR K/113   | RCM      | Royal Canadian Mounted Police | large_blue |
| 75 | 00022585  | PR K/116   | RCM      | Royal Canadian Mounted Police | large_blue |
| 76 | 00022591  | PR K/126   | RCM      | Royal Canadian Mounted Police | large_blue |
| 77 | 00022596  | PR K/132   | RCM      | Royal Canadian Mounted Police | large_blue |
| 78 | 00022603  | PR K/142   | RCM      | Royal Canadian Mounted Police | large_blue |
| 79 | 00022613  | PR K/171   | RCM      | Royal Canadian Mounted Police | large_blue |
| 80 | 00022616  | PR K/180   | RCM      | Royal Canadian Mounted Police | large_blue |
| 81 | 00022617  | PR K/182   | RCM      | Royal Canadian Mounted Police | large_blue |
| 82 | 00022618  | PR K/183   | RCM      | Royal Canadian Mounted Police | large blue |

- 37) Double check to make sure all the rows in column E are filled in. The easiest way to do this is apply the filter, and check that column E's drop-down menu contains no blanks. If it does, they will have to be filled in with the appropriate coloured icons.
- 38) Clear the filter, copy the table and paste it into a new file we'll call "TopFiveContaminatedSitesToBeAssessed.xlsx"
- 39) Go to your Google Drive.

## 40) Import our new workbook into the Fusion Table.

| Import new table           |                                                                                  | ×  |
|----------------------------|----------------------------------------------------------------------------------|----|
| Table name                 | TopTenContaminatedSitesforFT                                                     |    |
| Allow export               | <b>2</b> 2                                                                       |    |
| Attribute data to          | •                                                                                |    |
| Attribution page link      |                                                                                  |    |
| Description                | Imported at Thu Oct 16 20:55:27 PDT 2014 from TopTenContaminatedSitesforFT.xlsx. |    |
|                            | For example, what would you like to remember about this table in a year?         |    |
| New to Fusion Table        | Cancel « Back Fin                                                                | sh |
| Take a peek! Play with a d | ata set or try a tutorial.                                                       |    |

| T_markers   | SiteNameEN                                   | InvolvementType | Involve          | mentEN   | Latitude       | Longitude   | EstCubicMe | EstHectares | EstTonsCont | Pr |
|-------------|----------------------------------------------|-----------------|------------------|----------|----------------|-------------|------------|-------------|-------------|----|
| irge_yellow | THOMPSON-<br>LUNDMARK<br>MINE (WACO,<br>KIM) | 9               | Other C<br>Lands | anada    | 62.606667      | -113.465556 | 1100       | 0           | 0           |    |
| arge_yellow | CORONATION<br>GULF                           | 9               | Other C<br>Lands | anada    | 67.828889      | -115.006389 | 0          | 0           | 0           |    |
|             |                                              |                 |                  | Import   | ting           |             |            |             |             |    |
| arge_yellow | COPPERMINE/<br>LAKE                          | 9               | O<br>L           | Your rov | ws are being i | 0           | 0          |             |             |    |
| arge_yellow | CORONATION<br>GULF #14                       | 9               | Other C<br>Lands | anada    | 67.831111      | -115.000833 | 0          | 0           | 0           |    |
| irge_yellow | COPPERMINE/<br>LAKE #2                       | 9               | Other C          | anada    | 67.448056      | -117.199167 | 0          | 0           | 0           |    |

# 46) Save the result.

47) Click on one of the icons to read the contents in the pop-up box.

48) It's too busy!!! Click on the "Change info window" tab to deselect the information we don't need.

49) Let's stick with two columns: the department "DOB\_Name\_EN" and "SiteNameEN".

- 50) You could also Select the "ContaminationSourceEN" field, which describes the nature of the site: landfill, industrial, military site, etc.
- 51) If you wanted to create a map with one department, you can simply filter the map by selecting the "Filter" option from the menu at the top, selecting the column you want to filter just like