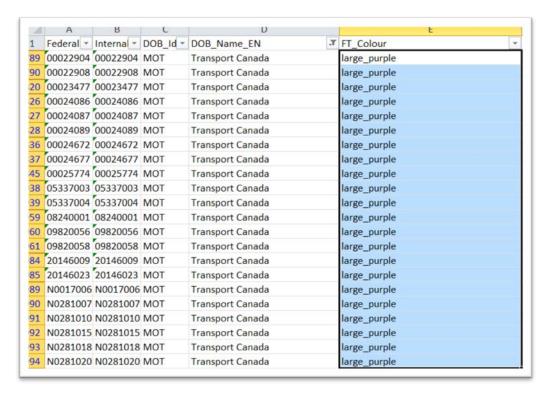

blue |
| 74 | 00022583  | PR K/113   | RCM      | Royal Canadian Mounted Police | large_blue |
| 75 | 00022585  | PR K/116   | RCM      | Royal Canadian Mounted Police | large_blue |
| 76 | 00022591  | PR K/126   | RCM      | Royal Canadian Mounted Police | large_blue |
| 77 | 00022596  | PR K/132   | RCM      | Royal Canadian Mounted Police | large_blue |
| 78 | 00022603  | PR K/142   | RCM      | Royal Canadian Mounted Police | large_blue |
| 79 | 00022613  | PR K/171   | RCM      | Royal Canadian Mounted Police | large_blue |
| 80 | 00022616  | PR K/180   | RCM      | Royal Canadian Mounted Police | large_blue |
| 81 | 00022617  | PR K/182   | RCM      | Royal Canadian Mounted Police | large_blue |
| 82 | 00022618  | PR K/183   | RCM      | Royal Canadian Mounted Police | large blue |



- 37) Double check to make sure all the rows in column E are filled in. The easiest way to do this is apply the filter, and check that column E's drop-down menu contains no blanks. If it does, they will have to be filled in with the appropriate coloured icons.
- 38) Clear the filter, copy the table and paste it into a new file we'll call "TopFiveContaminatedSitesToBeAssessed.xlsx"
- 39) Go to your Google Drive.

## 40) Import our new workbook into the Fusion Table.



| Import new table           |                                                                                  | ×  |
|----------------------------|----------------------------------------------------------------------------------|----|
| Table name                 | TopTenContaminatedSitesforFT