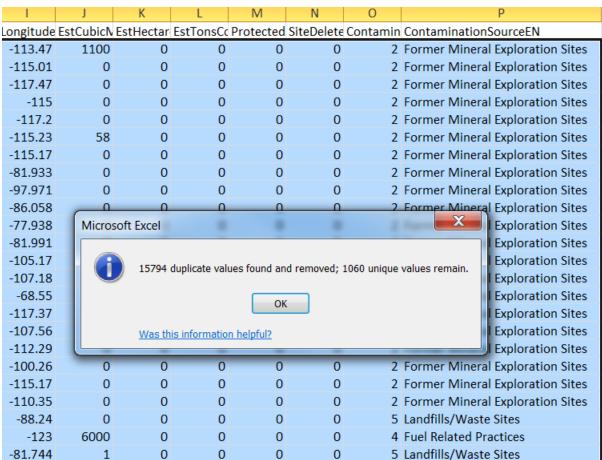

15)

16) Unselect, and then select the first column, the "FederalSiteIdentifier".

17) Selecting OK, leaves you with 1060 Records or "unique values", the same number contained in the table on the <u>Treasury Board's website</u>.