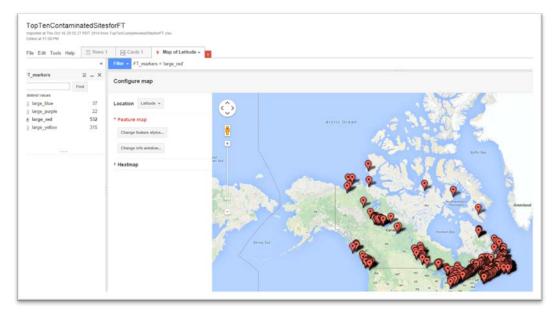

- 18) Mapping this many records randomly is an option, but wouldn't it be better to use a bit of analysis, creating, for instance, a table of top-five departments with the largest number of sites.
- 19) To do this, we'll have to create a pivot table, grouping the departments in column D ("DOB\_Name\_EN"), counting the ID numbers (now free of duplicates), and sorting the result in descending order.
- 20) Be sure to format your number in the pivot table's column B., label the worksheet, and drag the tab to the right of your

32) Call the column FT Colour (FT for Fusion Table).

33) In this column, we will assign different <u>coloured icons</u> FT uses to distinguish the points it places on a map.

34)

- 35) The "large\_red" will represent the highest number; the "large\_yellow" the second; the "large\_green" the third; the "large\_blue" the fourth; the "large\_purple" the fifth.
- 36) Filter your new worksheet, and assign the icons to each department as you can see in the next succession of screen shots.