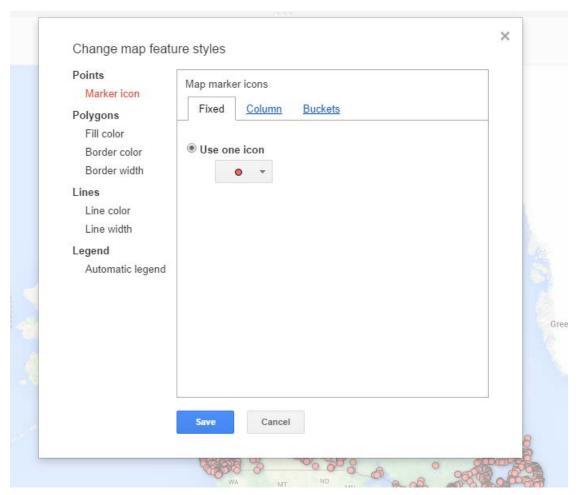

| 9               | O<br>L           | Your rov | ws are being i | 0           | 0          |             |             |    |
| arge_yellow | CORONATION<br>GULF #14                       | 9               | Other C<br>Lands | anada    | 67.831111      | -115.000833 | 0          | 0           | 0           |    |
| irge_yellow | COPPERMINE/<br>LAKE #2                       | 9               | Other C          | anada    | 67.448056      | -117.199167 | 0          | 0           | 0           |    |



41) Select the "Map of Latitude" tab to see the result.



42) Now we'll have to get the Fusion Table to recognize the colours we've assigned to each department.

## 43) Select the "Change feature styles" tab.



44) The "Marker icon" section under the "Points" section.



45) Select the "Column" tab, and then the column – FT\_markers" – that contains the icons.





# 46) Save the result.



47) Click on one of the icons to read the contents in the pop-up box.



48) It's too busy!!! Click on the "Change info window" tab to deselect the information we don't need.



49) Let's stick with two columns: the department "DOB\_Name\_EN" and "SiteNameEN".



- 50) You could also Select the "ContaminationSourceEN" field, which describes the nature of the site: landfill, industrial, military site, etc.
- 51) If you wanted to create a map with one department, you can simply filter the map by selecting the "Filter" option from the menu at the top, selecting the column you want to filter just like

in Excel – which in this case is the "FT\_markers".



52) Choose the