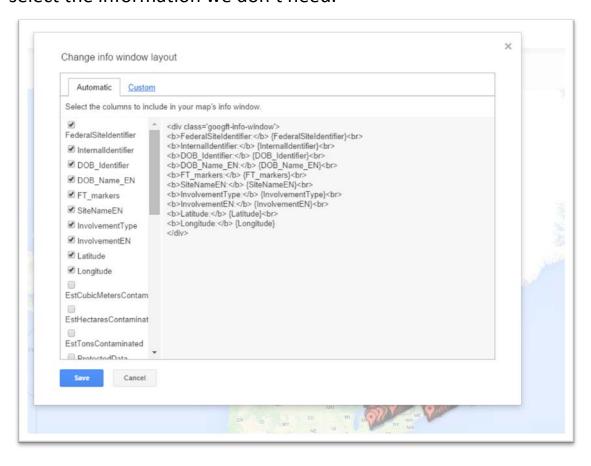

| 0           | 0           |    |
| irge_yellow | COPPERMINE/<br>LAKE #2                       | 9               | Other C          | anada    | 67.448056      | -117.199167 | 0          | 0           | 0           |    |



41) Select the "Map of Latitude" tab to see the result.



42) Now we'll have to get the Fusion Table to recognize the colours we've assigned to each department.

## 43) Select the "Change feature styles" tab.



44) The "Marker icon" section under the "Points" section.



45) Select the "Column" tab, and then the column – FT\_markers" – that contains the icons.





# 46) Save the result.



47) Click on one of the icons to read the contents in the pop-up box.



48) It's too busy!!! Click on the "Change info window" tab to deselect the information we don't need.



49) Let's stick with two columns: the department "DOB\_Name\_EN" and "SiteNameEN".



- 50) You could also Select the "ContaminationSourceEN" field, which describes the nature of the site: landfill, industrial, military site, etc.
- 51) If you wanted to create a map with one department, you can simply filter the map by selecting the "Filter" option from the menu at the top, selecting the column you want to filter just like

in Excel – which in this case is the "FT\_markers".



52) Choose the top department.



53) Since we want people to select from all departments, let's clear the filter and share the result.







54) To get the embed code, go to "Tools"...



55) ...and "Publish".



56) If you're happy with the dimensions, highlight the code in the bottom triangle and paste it into