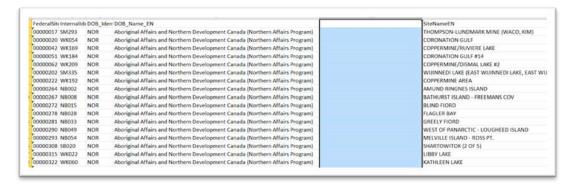

| 1  | Α         | В          | C        | D                             | E          |
|----|-----------|------------|----------|-------------------------------|------------|
| l  | Federal * | Internal * | DOB_Id * | DOB_Name_EN                   | FT_Colour  |
| 8  | 00001051  | PR C/24    | RCM      | Royal Canadian Mounted Police | large_blue |
| 59 | 00001058  | PR F/80    | RCM      | Royal Canadian Mounted Police | large_blue |
| 56 | 00022271  | PR K/40    | RCM      | Royal Canadian Mounted Police | large_blue |
| 57 | 00022382  | PR D/176   | RCM      | Royal Canadian Mounted Police | large_blue |
| 58 | 00022390  | PR D/199   | RCM      | Royal Canadian Mounted Police | large_blue |
| 59 | 00022391  | PR D/20    | RCM      | Royal Canadian Mounted Police | large_blue |
| 60 | 00022423  | PR D/68    | RCM      | Royal Canadian Mounted Police | large_blue |
| 61 | 00022431  | PR D/84    | RCM      | Royal Canadian Mounted Police | large_blue |
| 62 | 00022453  | PR F/124   | RCM      | Royal Canadian Mounted Police | large_blue |
| 63 | 00022455  | PR F/128   | RCM      | Royal Canadian Mounted Police | large_blue |
| 64 | 00022463  | PR F/140   | RCM      | Royal Canadian Mounted Police | large_blue |
| 65 | 00022467  | PR F/145   | RCM      | Royal Canadian Mounted Police | large_blue |
| 66 | 00022500  | PR F/232   | RCM      | Royal Canadian Mounted Police | large_blue |
| 67 | 00022501  | PR F/245   | RCM      | Royal Canadian Mounted Police | large_blue |
| 68 | 00022508  | PR F/26    | RCM      | Royal Canadian Mounted Police | large_blue |
| 69 | 00022514  | PR F/27    | RCM      | Royal Canadian Mounted Police | large_blue |
| 70 | 00022527  | PR F/3     | RCM      | Royal Canadian Mounted Police | large_blue |
| 71 | 00022528  | PR F/328   | RCM      | Royal Canadian Mounted Police | large_blue |
| 72 | 00022557  | PR F/56    | RCM      | Royal Canadian Mounted Police | large_blue |
| 73 | 00022574  | PR F/91    | RCM      | Royal Canadian Mounted Police | large_blue |
| 74 | 00022583  | PR K/113   | RCM      | Royal Canadian Mounted Police | large_blue |
| 75 | 00022585  | PR K/116   | RCM      | Royal Canadian Mounted Police | large_blue |
| 76 | 00022591  | PR K/126   | RCM      | Royal Canadian Mounted Police | large_blue |
| 77 | 00022596  | PR K/132   | RCM      | Royal Canadian Mounted Police | large_blue |
| 78 | 00022603  | PR K/142   | RCM      | Royal Canadian Mounted Police | large_blue |
| 79 | 00022613  | PR K/171   | RCM      | Royal Canadian Mounted Police | large_blue |
| 80 | 00022616  | PR K/180   | RCM      | Royal Canadian Mounted Police | large_blue |
| 81 | 00022617  | PR K/182   | RCM      | Royal Canadian Mounted Police | large_blue |
| 82 | 00022618  | PR K/183   | RCM      | Royal Canadian Mounted Police | large blue |

- 37) Double check to make sure all the rows in column E are filled in. The easiest way to do this is apply the filter, and check that column E's drop-down menu contains no blanks. If it does, they will have to be filled in with the appropriate coloured icons.
- 38) Clear the filter, copy the table and paste it into a new file we'll call "TopFiveContaminatedSitesToBeAssessed.xlsx"
- 39) Go to your Google Drive.

## 40) Import our new workbook into the Fusion Table.

| Import new table           |                                                                                  | ×  |
|----------------------------|----------------------------------------------------------------------------------|----|
| Table name                 | TopTenContaminatedSitesforFT                                                     |    |
| Allow export               | <b>2</b> 2                                                                       |    |
| Attribute data to          | •                                                                                |    |
| Attribution page link      |                                                                                  |    |
| Description                | Imported at Thu Oct 16 20:55:27 PDT 2014 from TopTenContaminatedSitesforFT.xlsx. |    |
|                            | For example, what would you like to remember about this table in a year?         |    |
| New to Fusion Table        | Cancel « Back Fin                                                                | sh |
| Take a peek! Play with a d | ata set or try a tutorial.                                                       |    |

| T_markers   | SiteNameEN                                   | InvolvementType | Involve          | mentEN   | Latitude       | Longitude   | EstCubicMe | EstHectares | EstTonsCont | Pr |
|-------------|----------------------------------------------|-----------------|------------------|----------|----------------|-------------|------------|-------------|-------------|----|
| irge_yellow | THOMPSON-<br>LUNDMARK<br>MINE (WACO,<br>KIM) | 9               | Other C<br>Lands | anada    | 62.606667      | -113.465556 | 1100       | 0           | 0           |    |
| arge_yellow | CORONATION<br>GULF                           | 9               | Other C<br>Lands | anada    | 67.828889      | -115.006389 | 0          | 0           | 0           |    |
|             |                                              |                 |                  | Import   | ting           |             |            |             |             |    |
| arge_yellow | COPPERMINE/<br>LAKE                          | 9               | O<br>L           | Your rov | ws are being i | 0           | 0          |             |             |    |
| arge_yellow | CORONATION<br>GULF #14                       | 9               | Other C<br>Lands | anada    | 67.831111      | -115.000833 | 0          | 0           | 0           |    |
| irge_yellow | COPPERMINE/<br>LAKE #2                       | 9               | Other C          | anada    | 67.448056      | -117.199167 | 0          | 0           | 0           |    |