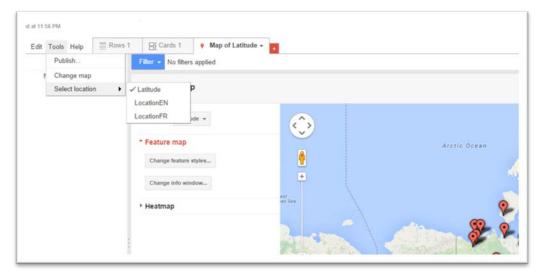

32) Call the column FT Colour (FT for Fusion Table).

33) In this column, we will assign different <u>coloured icons</u> FT uses to distinguish the points it places on a map.

34)

- 35) The "large\_red" will represent the highest number; the "large\_yellow" the second; the "large\_green" the third; the "large\_blue" the fourth; the "large\_purple" the fifth.
- 36) Filter your new worksheet, and assign the icons to each department as you can see in the next succession of screen shots.